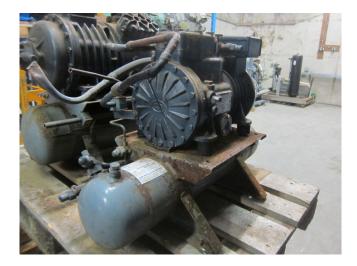

### Dorin H350SB

#### **Used Dorin H350SB**

Used Dorin H350SB freon compressor, complete with liquid receiver. This unit has a cooling capacity of 12,4 based on  $-5^{\circ}C/+35^{\circ}C$ .

\*Why choose for HOSBV? Were not only the largest used refrigeration specialist in Europe, but also, we deliver all equipment including an extensive test, warranty and industrial cleaning. \*Optional we can also perform a new paint job and arrange the logistics.