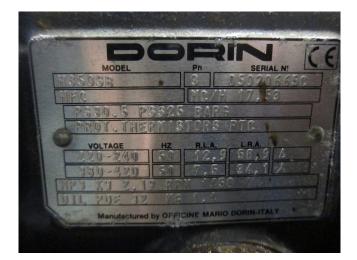

### **Specifications**

| Marque                  | Dorin                  |
|-------------------------|------------------------|
| Le type                 | H350SB                 |
| Réfrigérant             | Freon                  |
| kW at -5ºC/+40ºC        | 12,4                   |
| kW at -10ºC/+40ºC       | 10,3                   |
| kW at -20ºC/+40ºC       | 6,8                    |
| kW at -30ºC/+40ºC       | 4,3                    |
| kW at -40ºC/+40ºC       | 2,4                    |
| Sur le châssis en acier | ✓                      |
| Réservoir de liquide    | ✓                      |
| Remarques               | # // Capacity based on |
|                         | +35ºC                  |
| Remarques               | R404a - R22 or other   |
|                         | freon types            |
| Tailles                 | 800x450x500 mm         |
|                         | (LxWxH)                |
| Stock                   | 1                      |
|                         |                        |