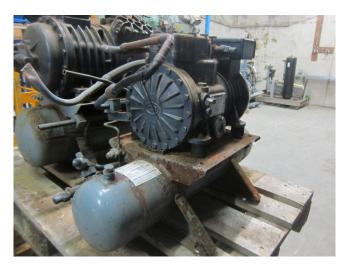

### Dorin H350SB

#### **Used Dorin H350SB**

Used Dorin H350SB freon compressor, complete with liquid receiver. This unit has a cooling capacity of 12,4 based on  $-5^{\circ}C/+35^{\circ}C$ .

\*Why choose for HOSBV? Were not only the largest used refrigeration specialist in Europe, but also, we deliver all equipment including an extensive test, warranty and industrial cleaning. \*Optional we can also perform a new paint job and arrange the logistics.