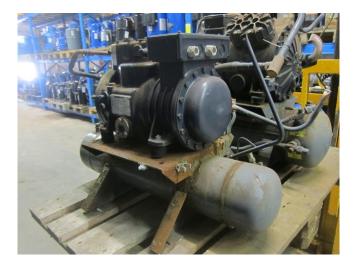

### Dorin H350SB

#### **Used Dorin H350SB**

Used Dorin H350SB freon compressor, complete with liquid receiver. This unit has a cooling capacity of 12,4 based on  $-5^{\circ}C/+35^{\circ}C$ .

\*Why choose for HOSBV? Were not only the largest used refrigeration specialist in Europe, but also, we deliver all equipment including an extensive test, warranty and industrial cleaning. \*Optional we can also perform a new paint job and arrange the logistics.